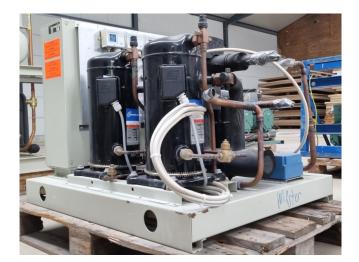

### Used Copeland ZS45K4E-TFD-551 (x2)

Used Copeland ZS45K4E-TFD-551 (x2) scroll compressors rack on Freon. Complete with a suction accumulator, 2 Klimal FM 14/2x7.1 (M28/RVG28) liquid receivers each with a volume of 7,1 liter, pressure and safety switches, liquid line filter drier and a control cabinet. The compressors have a total displacement of 34,1 m<sup>3</sup>/h. \*Why choose for HOSBV? Were not only the largest used refrigeration specialist in Europe, but also, we deliver all equipment including an extensive test, warranty and industrial cleaning. \*If requested we are happy to arrange your shipment.

### **Specifications**

| Brand                    | Copeland             |  |
|--------------------------|----------------------|--|
| Туре                     | ZS45K4E-TFD-551 (x2) |  |
| Refrigerant              | Freon                |  |
| kW at 0ºC/+40ºC          | 30,9                 |  |
| kW at -5ºC/+40ºC         | 25,6                 |  |
| kW at -10ºC/+40ºC        | 21,0                 |  |
| kW at -20ºC/+40ºC        | 14,0                 |  |
| kW at -30ºC/+40ºC        | 9,0                  |  |
| kW at -40ºC/+40ºC        | 5,5                  |  |
| On steel base frame      | 1                    |  |
| Pressure safety switches | ✓                    |  |
| Hp/Lp/Op                 |                      |  |
| Liquid receiver          | ✓                    |  |
| Liquid receiver ltr.     | 14,2                 |  |
| Suction accumulator      | ✓                    |  |
| Liquid line filter drier | ✓                    |  |
| Sight Glass              | ✓                    |  |
| Control panel            | ✓                    |  |
| m3 / h                   | 34,1                 |  |
| Remarks                  | Y.o.b. 2002          |  |
| Package / Rack           | ✓                    |  |
| Sizes                    | 1000x750x740 mm      |  |
|                          | (LxWxH)              |  |
| Stock                    | 1                    |  |
|                          |                      |  |