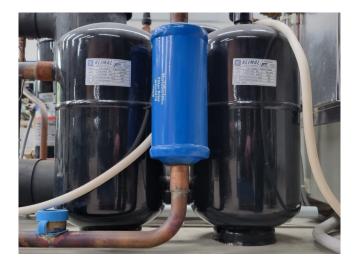

### Used Copeland ZS45K4E-TFD-551 (x2)

Used Copeland ZS45K4E-TFD-551 (x2) scroll compressors rack on Freon. Complete with a suction accumulator, 2 Klimal FM 14/2x7.1 (M28/RVG28) liquid receivers each with a volume of 7,1 liter, pressure and safety switches, liquid line filter drier and a control cabinet. The compressors have a total displacement of 34,1 m<sup>3</sup>/h. \*Why choose for HOSBV? Were not only the largest used refrigeration specialist in Europe, but also, we deliver all equipment including an extensive test, warranty and industrial cleaning. \*If requested we are happy to arrange your shipment.

## Your partner for used commercial and industrial refrigeration equipment

| 1.5                            |               |                                            |
|--------------------------------|---------------|--------------------------------------------|
|                                | LIMAL         | Hersteller<br>VERONA-INV<br>MELSEL 1-37048 |
| Type FM 14/2x7.1 (M28/RVG28)   |               |                                            |
| HP                             | Herstell Nr.  | 1291423                                    |
|                                | Herstell Jahr | 2001                                       |
| Zul. Betriebsüberdruck bar 28  |               | 28                                         |
| Zul. Betriebstemperatur °C 100 |               |                                            |
| Inhalt Liter 7.1               |               |                                            |
|                                |               | THE REAL                                   |