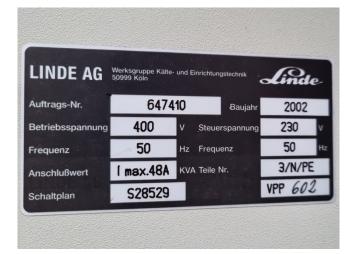

### **Specifications**

| Brand                    | Copeland             |  |
|--------------------------|----------------------|--|
| Туре                     | ZS45K4E-TFD-551 (x2) |  |
| Refrigerant              | Freon                |  |
| kW at 0ºC/+40ºC          | 30,9                 |  |
| kW at -5ºC/+40ºC         | 25,6                 |  |
| kW at -10ºC/+40ºC        | 21,0                 |  |
| kW at -20ºC/+40ºC        | 14,0                 |  |
| kW at -30ºC/+40ºC        | 9,0                  |  |
| kW at -40ºC/+40ºC        | 5,5                  |  |
| On steel base frame      | 1                    |  |
| Pressure safety switches | ✓                    |  |
| Hp/Lp/Op                 |                      |  |
| Liquid receiver          | ✓                    |  |
| Liquid receiver ltr.     | 14,2                 |  |
| Suction accumulator      | ✓                    |  |
| Liquid line filter drier | ✓                    |  |
| Sight Glass              | ✓                    |  |
| Control panel            | ✓                    |  |
| m3 / h                   | 34,1                 |  |
| Remarks                  | Y.o.b. 2002          |  |
| Package / Rack           | ✓                    |  |
| Sizes                    | 1000x750x740 mm      |  |
|                          | (LxWxH)              |  |
| Stock                    | 1                    |  |
|                          |                      |  |

### Used Copeland ZS45K4E-TFD-551 (x2)

Used Copeland ZS45K4E-TFD-551 (x2) scroll compressors rack on Freon. Complete with a suction accumulator, 2 Klimal FM 14/2x7.1 (M28/RVG28) liquid receivers each with a volume of 7,1 liter, pressure and safety switches, liquid line filter drier and a control cabinet. The compressors have a total displacement of 34,1 m<sup>3</sup>/h. \*Why choose for HOSBV? Were not only the largest used refrigeration specialist in Europe, but also, we deliver all equipment including an extensive test, warranty and industrial cleaning. \*If requested we are happy to arrange your shipment.