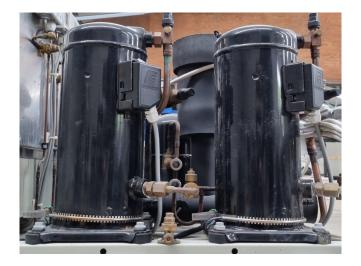

### Used Copeland ZS45K4E-TFD-551 (x2)

Used Copeland ZS45K4E-TFD-551 (x2) scroll compressors rack on Freon. Complete with a suction accumulator, 2 Klimal FM 14/2x7.1 (M28/RVG28) liquid receivers each with a volume of 7,1 liter, pressure and safety switches, liquid line filter drier and a control cabinet. The compressors have a total displacement of 34,1 m<sup>3</sup>/h. \*Why choose for HOSBV? Were not only the largest used refrigeration specialist in Europe, but also, we deliver all equipment including an extensive test, warranty and industrial cleaning. \*If requested we are happy to arrange your shipment.