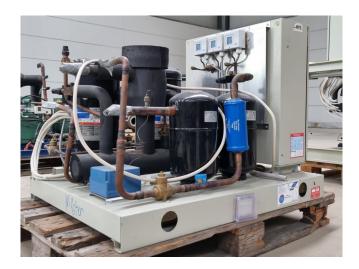

### Used Copeland ZS45K4E-TFD-551 (x2)

Used Copeland ZS45K4E-TFD-551 (x2) scroll compressors rack on Freon. Complete with a suction accumulator, 2 Klimal FM 14/2x7.1 (M28/RVG28) liquid receivers each with a volume of 7,1 liter, pressure and safety switches, liquid line filter drier and a control cabinet. The compressors have a total displacement of 34,1 m<sup>3</sup>/h. \*Why choose for HOSBV? Were not only the largest used refrigeration specialist in Europe, but also, we deliver all equipment including an extensive test, warranty and industrial cleaning. \*If requested we are happy to arrange your shipment.

### **Specifications**

| Brand                    | Copeland             |  |
|--------------------------|----------------------|--|
| Туре                     | ZS45K4E-TFD-551 (x2) |  |
| Refrigerant              | Freon                |  |
| kW at 0ºC/+40ºC          | 30,9                 |  |
| kW at -5ºC/+40ºC         | 25,6                 |  |
| kW at -10ºC/+40ºC        | 21,0                 |  |
| kW at -20ºC/+40ºC        | 14,0                 |  |
| kW at -30ºC/+40ºC        | 9,0                  |  |
| kW at -40ºC/+40ºC        | 5,5                  |  |
| On steel base frame      | 1                    |  |
| Pressure safety switches | ✓                    |  |
| Hp/Lp/Op                 |                      |  |
| Liquid receiver          | ✓                    |  |
| Liquid receiver ltr.     | 14,2                 |  |
| Suction accumulator      | ✓                    |  |
| Liquid line filter drier | ✓                    |  |
| Sight Glass              | ✓                    |  |
| Control panel            | ✓                    |  |
| m3 / h                   | 34,1                 |  |
| Remarks                  | Y.o.b. 2002          |  |
| Package / Rack           | ✓                    |  |
| Sizes                    | 1000x750x740 mm      |  |
|                          | (LxWxH)              |  |
| Stock                    | 1                    |  |
|                          |                      |  |