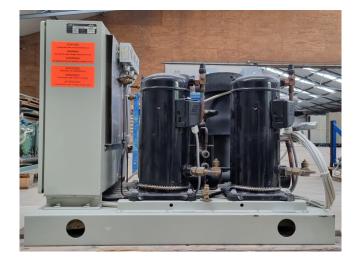

### Used Copeland ZS45K4E-TFD-551 (x2)

Used Copeland ZS45K4E-TFD-551 (x2) scroll compressors rack on Freon. Complete with a suction accumulator, 2 Klimal FM 14/2x7.1 (M28/RVG28) liquid receivers each with a volume of 7,1 liter, pressure and safety switches, liquid line filter drier and a control cabinet. The compressors have a total displacement of 34,1 m<sup>3</sup>/h. \*Why choose for HOSBV? Were not only the largest used refrigeration specialist in Europe, but also, we deliver all equipment including an extensive test, warranty and industrial cleaning. \*If requested we are happy to arrange your shipment.