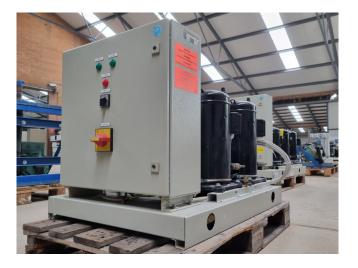

### Used Copeland ZS45K4E-TFD-551 (x2)

Used Copeland ZS45K4E-TFD-551 (x2) scroll compressors rack on Freon. Complete with a suction accumulator, 2 Klimal FM 14/2x7.1 (M28/RVG28) liquid receivers each with a volume of 7,1 liter, pressure and safety switches, liquid line filter drier and a control cabinet. The compressors have a total displacement of 34,1 m<sup>3</sup>/h. \*Why choose for HOSBV? Were not only the largest used refrigeration specialist in Europe, but also, we deliver all equipment including an extensive test, warranty and industrial cleaning. \*If requested we are happy to arrange your shipment.