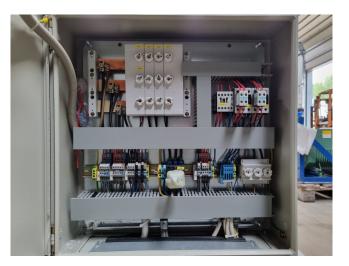

### Used Copeland ZS45K4E-TFD-551 (x2)

Used Copeland ZS45K4E-TFD-551 (x2) scroll compressors rack on Freon. Complete with a suction accumulator, 2 Klimal FM 14/2x7.1 (M28/RVG28) liquid receivers each with a volume of 7,1 liter, pressure and safety switches, liquid line filter drier and a control cabinet. The compressors have a total displacement of 34,1 m<sup>3</sup>/h. \*Why choose for HOSBV? Were not only the largest used refrigeration specialist in Europe, but also, we deliver all equipment including an extensive test, warranty and industrial cleaning. \*If requested we are happy to arrange your shipment.