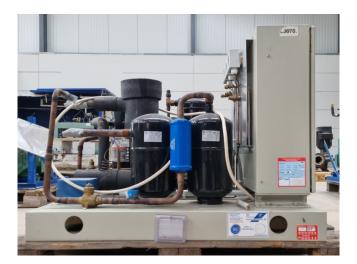

### Used Copeland ZS45K4E-TFD-551 (x2)

Used Copeland ZS45K4E-TFD-551 (x2) scroll compressors rack on Freon. Complete with a suction accumulator, 2 Klimal FM 14/2x7.1 (M28/RVG28) liquid receivers each with a volume of 7,1 liter, pressure and safety switches, liquid line filter drier and a control cabinet. The compressors have a total displacement of 34,1 m<sup>3</sup>/h. \*Why choose for HOSBV? Were not only the largest used refrigeration specialist in Europe, but also, we deliver all equipment including an extensive test, warranty and industrial cleaning. \*If requested we are happy to arrange your shipment.