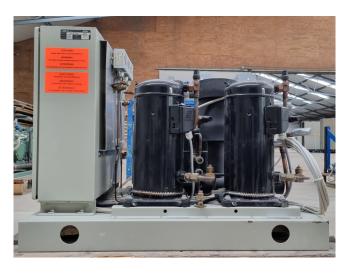

### Used Copeland ZS45K4E-TFD-551 (x2)

Used Copeland ZS45K4E-TFD-551 (x2) scroll compressors rack on Freon. Complete with a suction accumulator, 2 Klimal FM 14/2x7.1 (M28/RVG28) liquid receivers each with a volume of 7,1 liter, pressure and safety switches, liquid line filter drier and a control cabinet. The compressors have a total displacement of 34,1 m<sup>3</sup>/h. \*Why choose for HOSBV? Were not only the largest used refrigeration specialist in Europe, but also, we deliver all equipment including an extensive test, warranty and industrial cleaning. \*If requested we are happy to arrange your shipment.