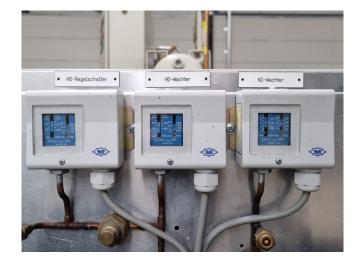

### Used Copeland ZS45K4E-TFD-551 (x2)

Used Copeland ZS45K4E-TFD-551 (x2) scroll compressors rack on Freon. Complete with a suction accumulator, 2 Klimal FM 14/2x7.1 (M28/RVG28) liquid receivers each with a volume of 7,1 liter, pressure and safety switches, liquid line filter drier and a control cabinet. The compressors have a total displacement of 34,1 m<sup>3</sup>/h. \*Why choose for HOSBV? Were not only the largest used refrigeration specialist in Europe, but also, we deliver all equipment including an extensive test, warranty and industrial cleaning. \*If requested we are happy to arrange your shipment.